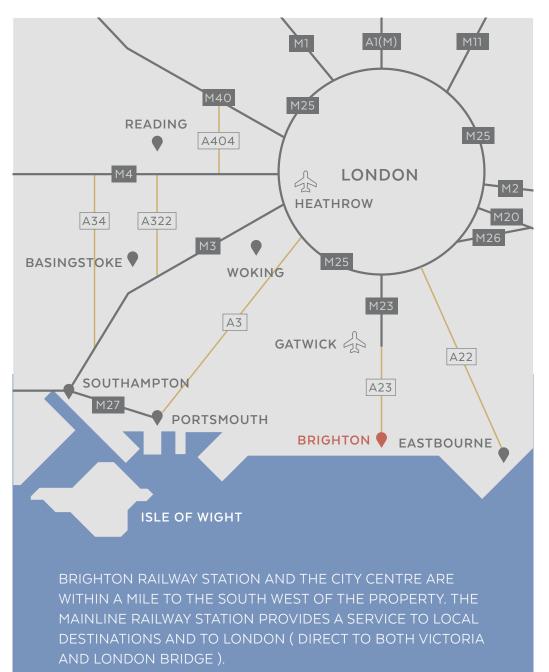

# SAT NAV: BN1 6AF

**WALKING** 

PRESTON PARK STATION

10

**MINUTES** 

BRIGHTON STATION

15

**MINUTES** 

THE LANES

21
MINUTES

BRIGHTON PALACE PIER

**26**MINUTES

**BY ROAD** 

GATWICK AIRPORT

**27** 

**MILES** 

M25 JUNCTION 7

**37** 

MILES

**PORTSMOUTH** 

49

MILES

HEATHROW AIRPORT

70
MILES

BRIGHTON STATION TO

GATWICK AIRPORT

**23** 

**MINUTES** 

**EAST CROYDON** 

**45** 

**MINUTES** 

LONDON VICTORIA

**52** 

**MINUTES** 

**LONDON BRIDGE** 

55 MINUTES