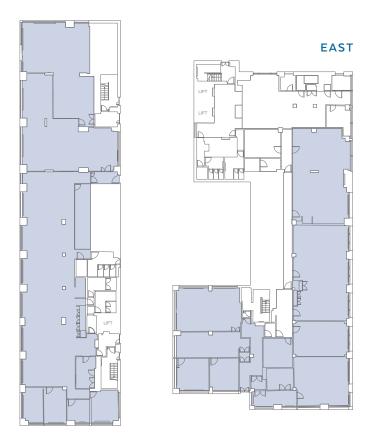

# ACCOMMODATION

### WEST

| GROUND FLOOR | SQ FT  | SQ M    |
|--------------|--------|---------|
| EAST         | 5,610  | 521.2   |
| WEST         | 5,819  | 540.6   |
| TOTAL        | 11,429 | 1,061.8 |

| 4TH FLOOR | SQ FT | SQ M  |
|-----------|-------|-------|
| EAST      | 2,172 | 201.8 |