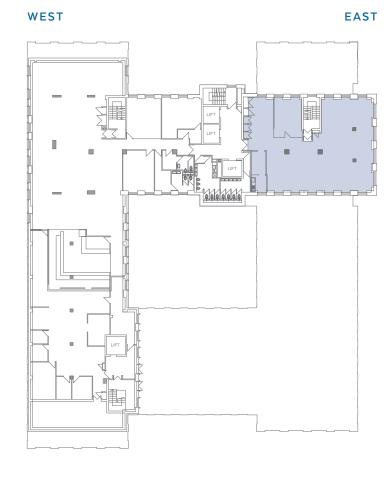

# ACCOMMODATION

### WEST

| GROUND FLOOR | SQ FT  | SQ M    |
|--------------|--------|---------|
| EAST         | 5,610  | 521.2   |
| WEST         | 5,819  | 540.6   |
| TOTAL        | 11,429 | 1,061.8 |

| 4TH FLOOR | SQ FT | SQ M  |
|-----------|-------|-------|
| EAST      | 2,172 | 201.8 |