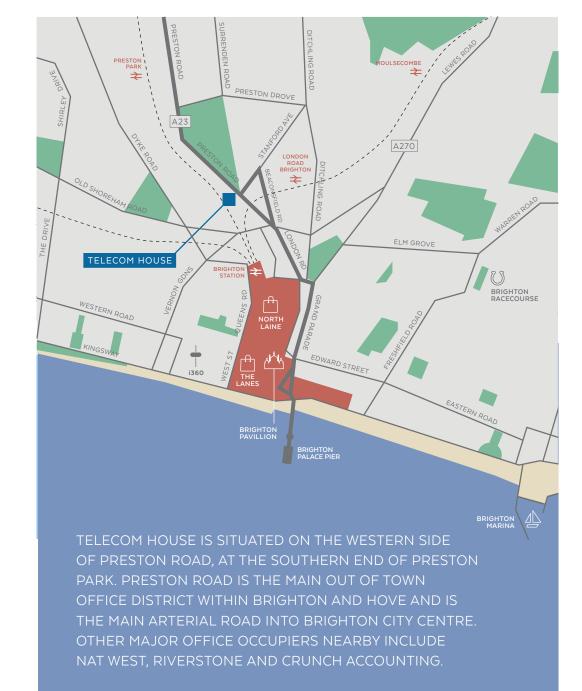

# SAT NAV: BN1 6AF

**WALKING** 

PRESTON PARK STATION

10

**MINUTES** 

BRIGHTON STATION

15

**MINUTES** 

THE LANES

21
MINUTES

BRIGHTON PALACE PIER

**26**MINUTES

**BY ROAD** 

GATWICK AIRPORT

**27** 

**MILES** 

M25 JUNCTION 7

**37** 

MILES

**PORTSMOUTH** 

49

MILES

HEATHROW AIRPORT

70
MILES

BRIGHTON STATION TO

GATWICK AIRPORT

**23** 

**MINUTES** 

**EAST CROYDON** 

**45** 

**MINUTES** 

LONDON VICTORIA

**52** 

**MINUTES** 

**LONDON BRIDGE** 

55 MINUTES