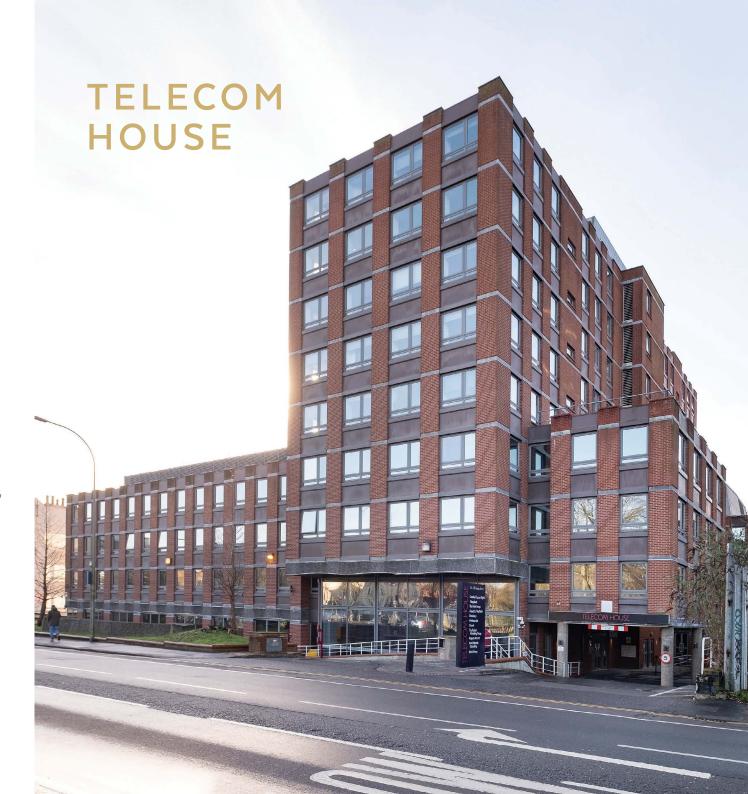

# DESCRIPTION

TELECOM HOUSE IS A PURPOSE
BUILT OFFICE PROPERTY
CONSTRUCTED IN THE EARLY
1980'S. IT PROVIDES OFFICE
ACCOMMODATION IN 4 WINGS,
ARRANGED AROUND A CENTRAL
COURTYARD. THE NORTHERN
WING IS ARRANGED ON
GROUND AND EIGHT UPPER
FLOORS WHILST THE REMAINING
WINGS ARE ARRANGED OVER
GROUND AND THREE/FOUR
UPPER FLOORS.