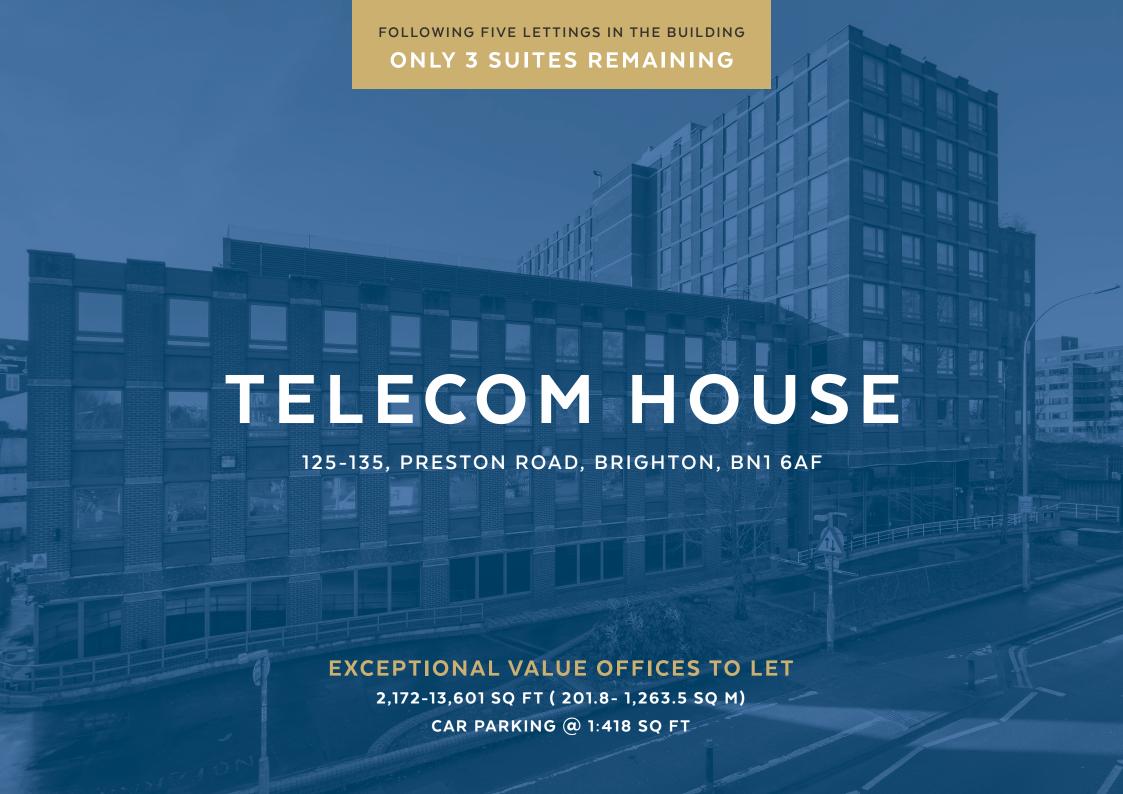

# DESCRIPTION

TELECOM HOUSE IS A PURPOSE
BUILT OFFICE PROPERTY
CONSTRUCTED IN THE EARLY
1980'S. IT PROVIDES OFFICE
ACCOMMODATION IN 4 WINGS,
ARRANGED AROUND A CENTRAL
COURTYARD. THE NORTHERN
WING IS ARRANGED ON
GROUND AND EIGHT UPPER
FLOORS WHILST THE REMAINING
WINGS ARE ARRANGED OVER
GROUND AND THREE/FOUR
UPPER FLOORS.

RECESSED CATEGORY II LIGHTING

THREE COMPARTMENT FLOOR TRUNKING

THREE PASSENGER LIFTS

CAR PARKING @ 1:418 SQ FT

( CARPETING

PROPOSED COFFEE BAR IN GROUND FLOOR RECEPTION

VIEWS OVER PRESTON PARK

EXCELLENT NATURAL LIGHT