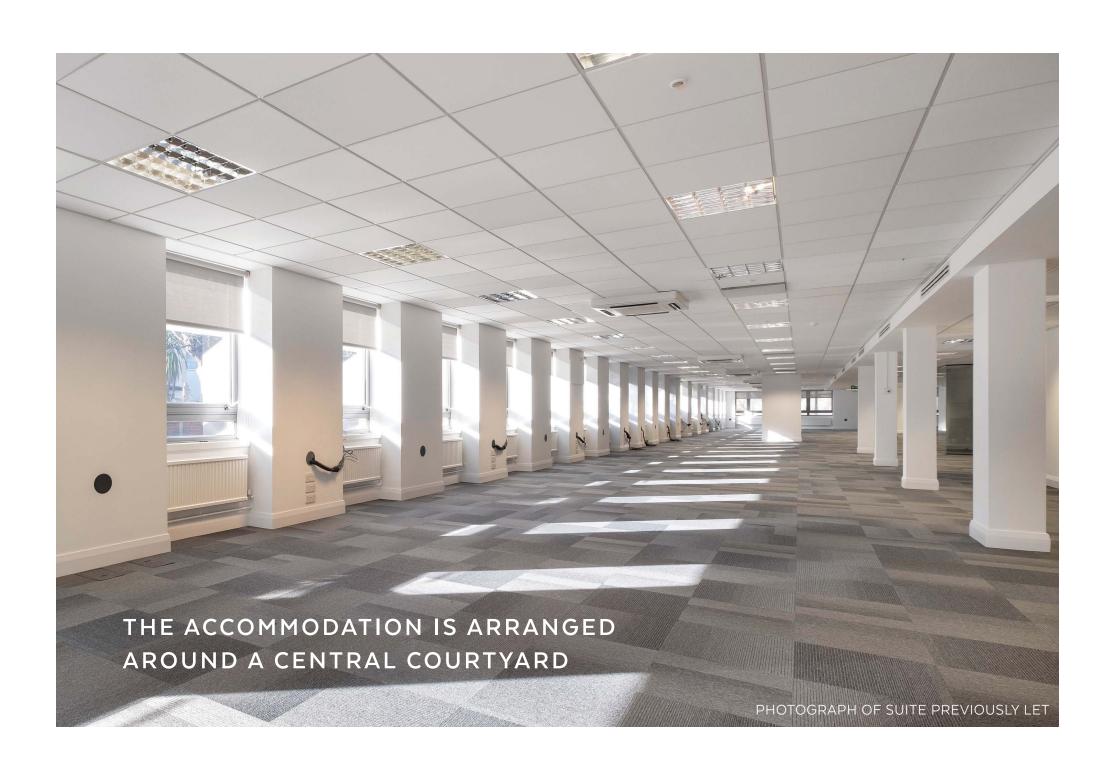

# DESCRIPTION

TELECOM HOUSE IS A PURPOSE
BUILT OFFICE PROPERTY
CONSTRUCTED IN THE EARLY
1980'S. IT PROVIDES OFFICE
ACCOMMODATION IN 4 WINGS,
ARRANGED AROUND A CENTRAL
COURTYARD. THE NORTHERN
WING IS ARRANGED ON
GROUND AND EIGHT UPPER
FLOORS WHILST THE REMAINING
WINGS ARE ARRANGED OVER
GROUND AND THREE/FOUR
UPPER FLOORS.

RECESSED CATEGORY II LIGHTING

THREE COMPARTMENT FLOOR TRUNKING

THREE PASSENGER LIFTS

CAR PARKING @ 1:418 SQ FT

( CARPETING

PROPOSED COFFEE BAR IN GROUND FLOOR RECEPTION

VIEWS OVER PRESTON PARK

EXCELLENT NATURAL LIGHT